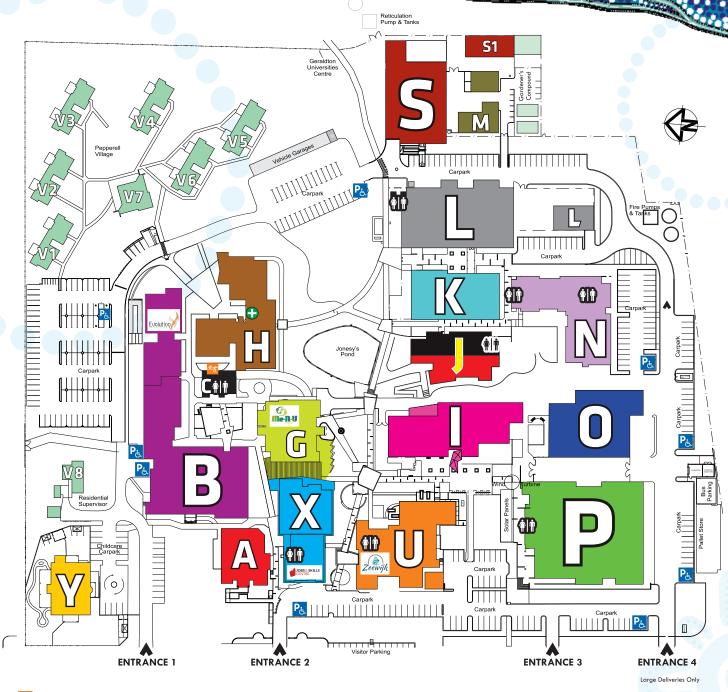

## **GERALDTON CAMPUS**

## **173 FITZGERALD STREET GERALDTON - SITE MAP**

Me-N-U Café

**Directorate / Training Systems Administration** 

Corporate Services / Business & Management / Computing / Science / Hairdressing, Beauty & Massage

Main Toilet Facility / Bike & Skateboard Zone

Health, Education & Community Services

Visual Art & Creative Industries Hub / Screen & Media

**Aboriginal Learning Centre** 

**Electrical Trades** 

**Construction Industries** 

Plumbing & Gas Fitting

Facilities

Vet Nursing / Animal Care / Veterinary Clinic / Resource Sector / Principal Lecturers / Commercial Training

Fitting & Machining / Light Automotive

Metals & Automotive / Work Health & Safety

Hospitality, Events & Tourisim / Zeewijk Restaurant

Student Residential (Pepperell Village) / **Residential Supervisor** 

Reception / Student Services / Library / Bookshop Jobs & Skills Centre

**Child Care Centre** 